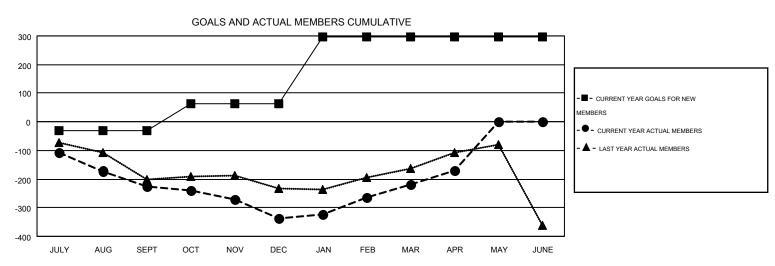

## Multiple District A

**CHRIS LEWIS** 

**LOCATION: ONTARIO** GMT CA 2

|               |                  | Clubs             |                  |                  | Members  RESULTS FOR 2015-2016 |                    |                                        |                    |                  |
|---------------|------------------|-------------------|------------------|------------------|--------------------------------|--------------------|----------------------------------------|--------------------|------------------|
|               | RESUL            | LTS FOR 2015-2016 | ;                |                  |                                |                    |                                        |                    |                  |
| QUARTER       | NEW CLUB<br>GOAL | NEW CLUBS         | DROPPED<br>CLUBS | NET<br>GAIN/LOSS | QUARTER                        | NEW MEMBER<br>GOAL | CHARTER AND<br>NEW<br>MEMBERS<br>ADDED | DROPPED<br>MEMBERS | NET<br>GAIN/LOSS |
| JULY/AUG/SEPT | 2                | 0                 | 2                | -2               | JULY/AUG/SEPT                  | -30                | 148                                    | 374                | -226             |
| OCT/NOV/DEC   | 2                | 0                 | 3                | -3               | OCT/NOV/DEC                    | 94                 | 380                                    | 490                | -110             |
| JAN/FEB/MAR   | 4                | 2                 | 1                | 1                | JAN/FEB/MAR                    | 234                | 375                                    | 257                | 118              |
| APR/MAY/JUNE  | 2                | 0                 | 0                | 0                | APR/MAY/JUNE                   | 0                  | 132                                    | 83                 | 49               |

## GOALS AND ACTUAL NEW CLUBS CUMULATIVE

| DROPPED CLUBS: 6  |       | 338 CLUBS OF 542 ADDED 1 OR MORE | GENDER DISTRIBUTION  |                |       |
|-------------------|-------|----------------------------------|----------------------|----------------|-------|
|                   |       | NEW MEMBERS                      | MALE                 | 9,672 (73.12%) |       |
|                   |       |                                  | FEMALE               | 3,555 (26.88%) |       |
| DROPPED MEMBERS   |       |                                  |                      |                |       |
| DECEASED          | 163   | CLICK HERE FOR HEALTH            |                      |                | 2 242 |
| CLUB CANCELLED 25 |       | ASSESSMENT DATA                  | FAMILY UNIT MEMBERS  | 2,343          |       |
| OTHER             | 1,014 |                                  | HEAD OF HOUSEHOLD    |                | 1,145 |
| TOTAL             | 1,202 |                                  | NON-HEAD OF HOUSEHOL | 1,198          |       |