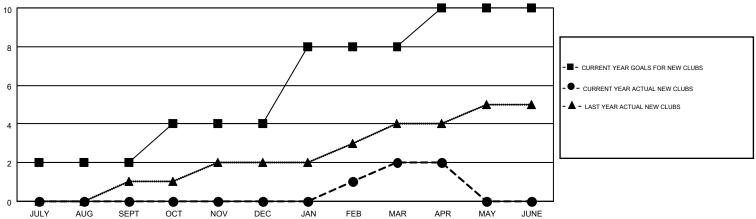

## Multiple District A

**CHRIS LEWIS** 

**LOCATION: ONTARIO** GMT CA 2

|               |                  | Clubs             |                  |                  | Members  RESULTS FOR 2015-2016 |                    |                                        |                    |                  |
|---------------|------------------|-------------------|------------------|------------------|--------------------------------|--------------------|----------------------------------------|--------------------|------------------|
|               | RESUL            | LTS FOR 2015-2016 | ;                |                  |                                |                    |                                        |                    |                  |
| QUARTER       | NEW CLUB<br>GOAL | NEW CLUBS         | DROPPED<br>CLUBS | NET<br>GAIN/LOSS | QUARTER                        | NEW MEMBER<br>GOAL | CHARTER AND<br>NEW<br>MEMBERS<br>ADDED | DROPPED<br>MEMBERS | NET<br>GAIN/LOSS |
| JULY/AUG/SEPT | 2                | 0                 | 2                | -2               | JULY/AUG/SEPT                  | -30                | 148                                    | 374                | -226             |
| OCT/NOV/DEC   | 2                | 0                 | 3                | -3               | OCT/NOV/DEC                    | 94                 | 380                                    | 490                | -110             |
| JAN/FEB/MAR   | 4                | 2                 | 1                | 1                | JAN/FEB/MAR                    | 234                | 375                                    | 257                | 118              |
| APR/MAY/JUNE  | 2                | 0                 | 0                | 0                | APR/MAY/JUNE                   | 0                  | 132                                    | 83                 | 49               |

## GOALS AND ACTUAL NEW CLUBS CUMULATIVE

| DROPPED CLUBS: 6  |       | 338 CLUBS OF 542 ADDED 1 OR MORE | GENDER DISTRIBUTION  |                |       |
|-------------------|-------|----------------------------------|----------------------|----------------|-------|
|                   |       | NEW MEMBERS                      | MALE                 | 9,672 (73.12%) |       |
|                   |       |                                  | FEMALE               | 3,555 (26.88%) |       |
| DROPPED MEMBERS   |       |                                  |                      |                |       |
| DECEASED          | 163   | CLICK HERE FOR HEALTH            |                      |                | 2 242 |
| CLUB CANCELLED 25 |       | ASSESSMENT DATA                  | FAMILY UNIT MEMBERS  | 2,343          |       |
| OTHER             | 1,014 |                                  | HEAD OF HOUSEHOLD    |                | 1,145 |
| TOTAL             | 1,202 |                                  | NON-HEAD OF HOUSEHOL | 1,198          |       |